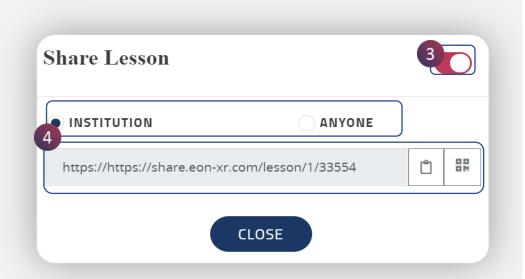

# You can share the Lessons in 2 ways:

a. Through My Workspace

- 1. Go to My Workspace , select My Lesson
- Click on Share icon, If the lesson is published, copy the link directly and share it across

- If the lesson is unpublished, click on toggle button and enable it, share the lesson (Within Institution or Anyone)
- 4. You can share the link with any social media platform i.e. WhatsApp, Facebook, or Gmail etc.

# Steps to share a Lesson:

- Select any Lesson, click on the share button
- Enable the toggle button Copy the link and share it among the people