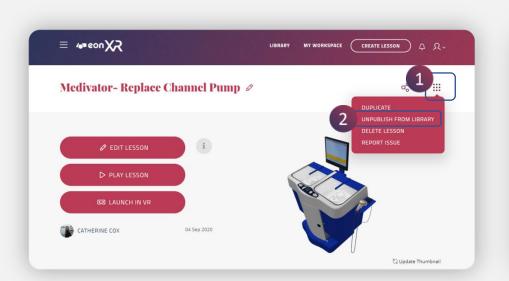

# 7. HOW CAN I PUBLISH/UNPUBLISHED A LESSON?

You can publish/unpublished your lessons in 2 ways.

### **On Lesson Details Page** a.

Steps to Publish/Unpublished a Lesson:

- 1. Select the lesson created, click on the Bento Menu
- 2. Click on Publish/Unpublish Lesson option from the dropdown
- 3. Click "OK" to Publish/Unpublished