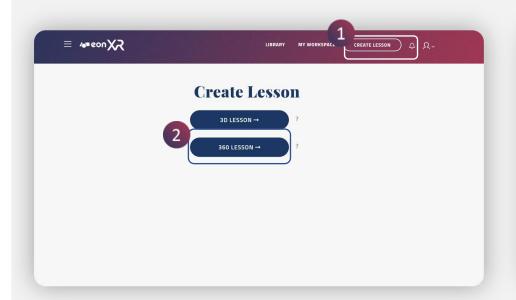

# 8. HOW DO I CREATE A 360 LESSON?

- 1. Click on the Create Lesson button
- Select 360 Lesson

- 3. To create 360 Lesson you have 2 options:
  - Browse: You Browse all the 360-asset available in the platform
  - Import: You can Import the 360 image of JPEG/PNG formats