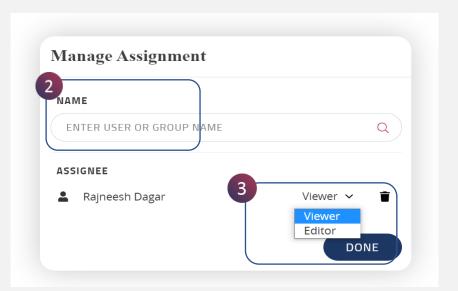

# 12. HOW CAN I ASSIGN LESSONS TO OTHERS?

You can assign a lesson by the following steps:

- Select any lesson, click on the assign lesson icon
- Lessons can be either shared to a single user or can be assigned to a group of users within the institute
- User have option to either provide Viewer permission to the other user or can give editor permission to them and then click Done