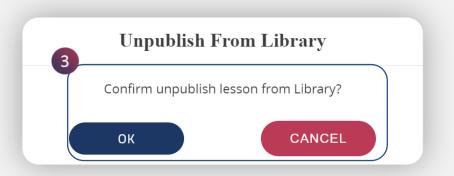

# 7. HOW CAN I PUBLISH/UNPUBLISHED A LESSON?

You can publish/unpublished your lessons in 2 ways.

### **On Lesson Details Page** a.

Steps to Publish/Unpublished a Lesson:

- 1. Select the lesson created, click on the Bento Menu
- 2. Click on Publish/Unpublish Lesson option from the dropdown
- 3. Click "OK" to Publish/Unpublished