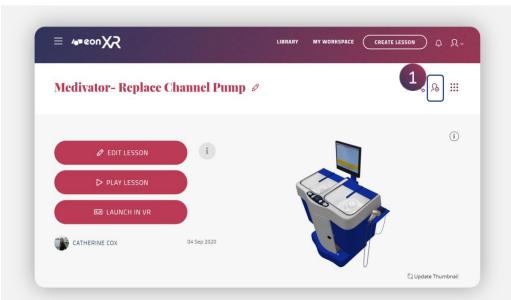

# 15. CAN I UPDATE THE ALREADY EXISTING THUMBNAIL?

You can update the thumbnail by clicking on the Update Thumbnail button.

# Steps to follow:

- 1. Click on the lesson created, just below the thumbnail, there is an option of update thumbnail
- 2. Select the appropriate angle of the thumbnail to be taken and click "Take Screenshot"
- 3. Select Upload the thumbnail .