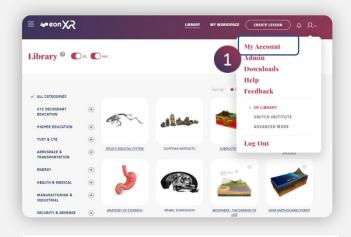

# 2. HOW CAN I RESET MY PASSWORD?

You can reset your passwords in 2 ways.

**Through My Account Page** 

Click on My Account in the Profile menu

Click on Change Password

Enter the Current Password & the New Password and Submit