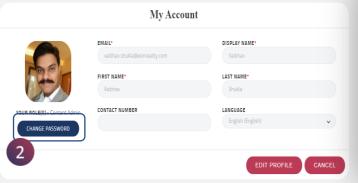

# 2. HOW CAN I RESET MY PASSWORD?

You can reset your passwords in 2 ways.

**Through My Account Page** 

Click on My Account in the Profile menu

Click on Change Password

Enter the Current Password & the New Password and Submit