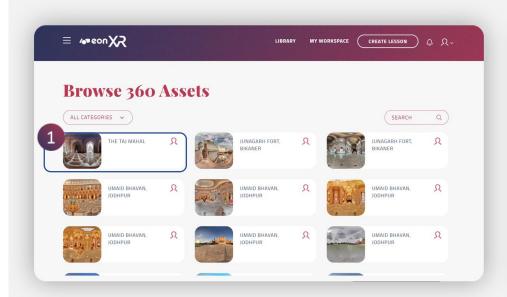

# a. Browse 360 Asset:

- 1. Browse and select one/more than one 360 assets available in the platform and click next,
- 2. Add Lesson Title
- 3. Set the category
- 4. Build the lesson

1 2 3