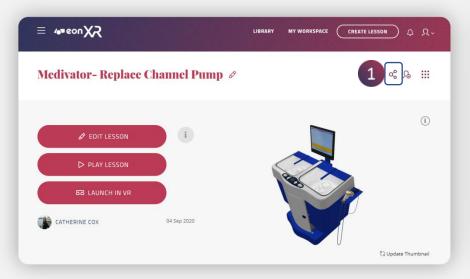

# 6. HOW CAN I SHARE THE LESSONS TO OTHERS?

# You can share the Lessons in 2 ways:

a. Through My Workspace

- 1. Go to My Workspace , select My Lesson
- Click on Share icon, If the lesson is published, copy the link directly and share it across

- If the lesson is unpublished, click on toggle button and enable it, share the lesson (Within Institution or Anyone)
- 4. You can share the link with any social media platform i.e. WhatsApp, Facebook, or Gmail etc.

# b. Through Lesson Details Page

# Steps to share a Lesson:

- Select any Lesson, click on the share button
- Enable the toggle button Copy the link and share it among the people