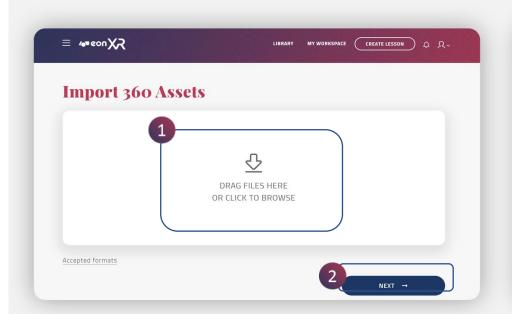

# b. Import 360 Asset:

- 1. Import the 360 image of JPEG/PNG formats
- 2. Click Next
- 3. Add Lesson Title
- 4. Set the category
- 5. Build the lesson