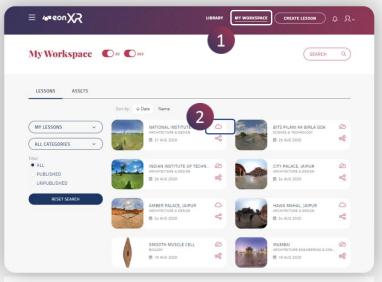

# b. On My Workspace

- 1. Click on My Workspace
- 2. Select the cloud icon

3. Select Publish/unpublished the lesson