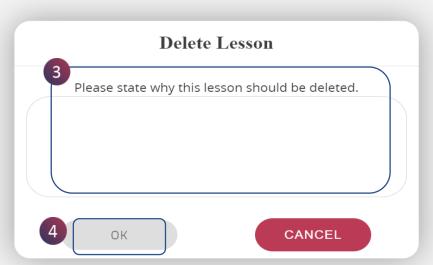

# 14. HOW CAN I DELETE A LESSON?

You can delete a lesson by the following Steps:

- Select the Bento Menu
- 2. Click Delete Lesson
- 3. Provide the reason for deletion of the lesson
- 4. Select "OK"