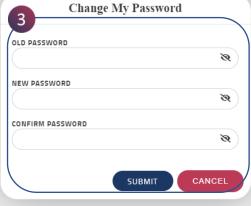

# 2. HOW CAN I RESET MY PASSWORD?

You can reset your passwords in 2 ways.

**Through My Account Page** 

Click on My Account in the Profile menu

Click on Change Password

Enter the Current Password & the New Password and Submit