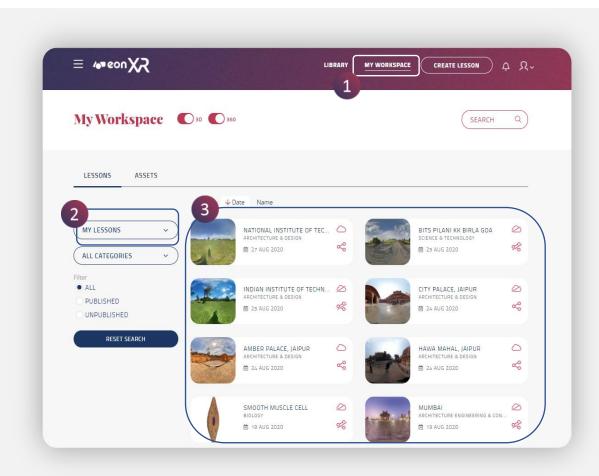

# 5. WHERE CAN I CHECK THE LESSONS CREATED BY ME?

# Please follow the below steps:

- 1. Click on My Workspace
- 2. Under Lessons, Select the dropdown "My Lessons"
- Lessons created by the you will be displayed