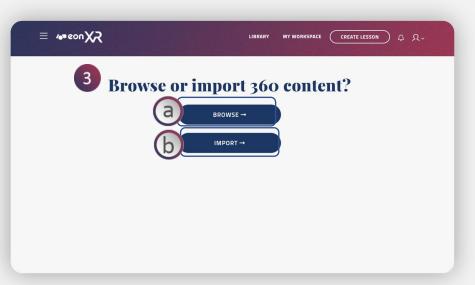

# 8. HOW DO I CREATE A 360 LESSON?

- 1. Click on the Create Lesson button
- Select 360 Lesson

- 3. To create 360 Lesson you have 2 options:
  - Browse: You Browse all the 360-asset available in the platform
  - Import: You can Import the 360 image of JPEG/PNG formats