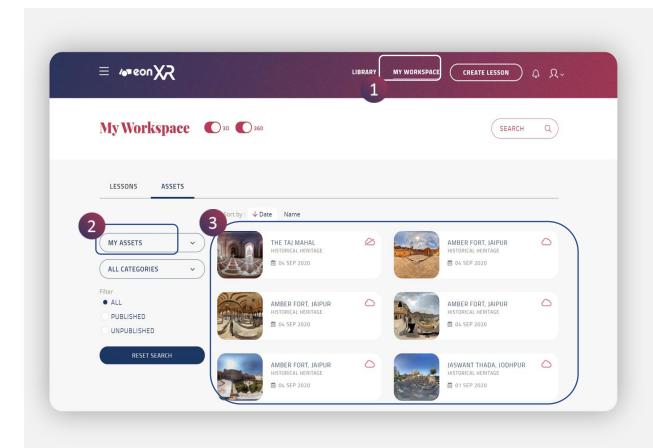

# 11. WHERE CAN I FIND THE ASSET CREATED BY ME?

- 1. Go to My Workspace
- Select "Asset"
- From dropdown select My Assets