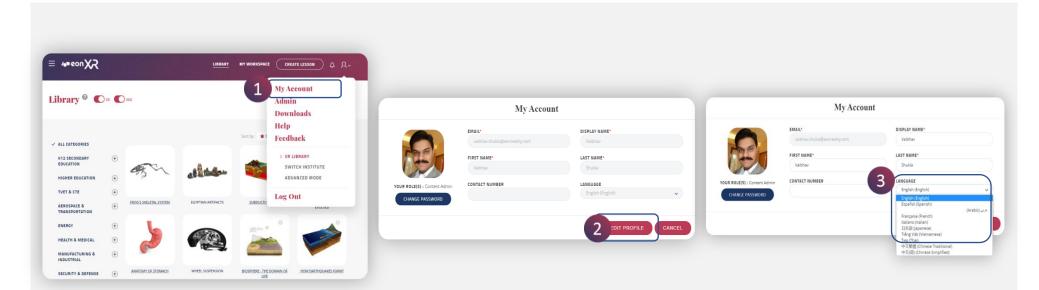

# 10. HOW CAN I CHANGE THE LANGUAGE OF EON XR PLATFORM?

Please follow the below Steps to change the language in EON XR PLATFORM:

- I. Go to My Account
- 2. Click on Edit Profile
- 3. Change language, and click Save