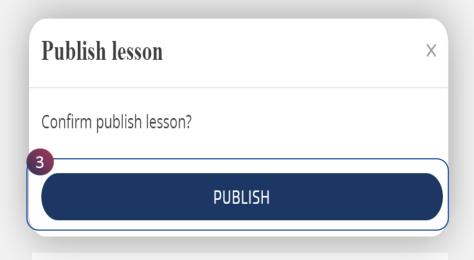

# 7. HOW CAN I PUBLISH/UNPUBLISHED A LESSON?

You can publish/unpublished your lessons in 2 ways.

### **On Lesson Details Page** a.

Steps to Publish/Unpublished a Lesson:

- 1. Select the lesson created, click on the Bento Menu
- 2. Click on Publish/Unpublish Lesson option from the dropdown
- 3. Click "OK" to Publish/Unpublished