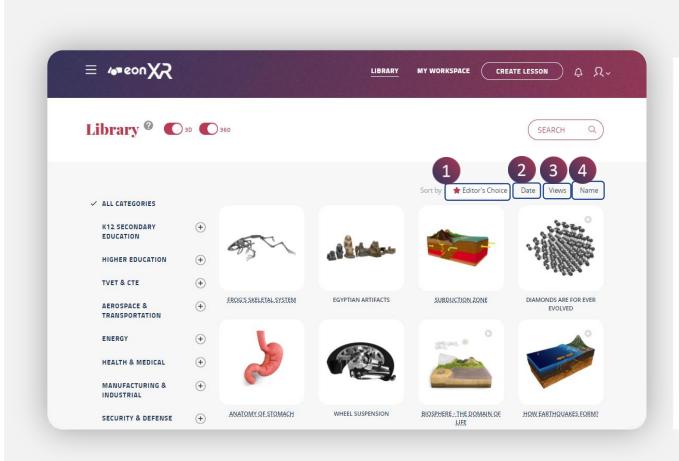

# 9. CAN I SORT THE AVAILABLE LESSONS IN LIBRARY PAGE?

You can sort the lesson in library page by selecting the below options:

- Editor's Choice
- 2. Date
- 3. Views
- 4. Name