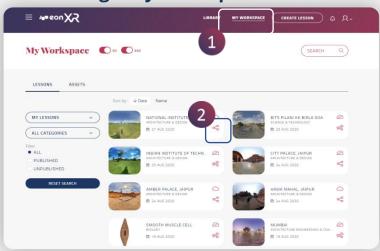

# 6. HOW CAN I SHARE THE LESSONS TO OTHERS?

# You can share the Lessons in 2 ways:

a. Through My Workspace

- 1. Go to My Workspace , select My Lesson
- Click on Share icon, If the lesson is published, copy the link directly and share it across

- If the lesson is unpublished, click on toggle button and enable it, share the lesson (Within Institution or Anyone)
- 4. You can share the link with any social media platform i.e. WhatsApp, Facebook, or Gmail etc.