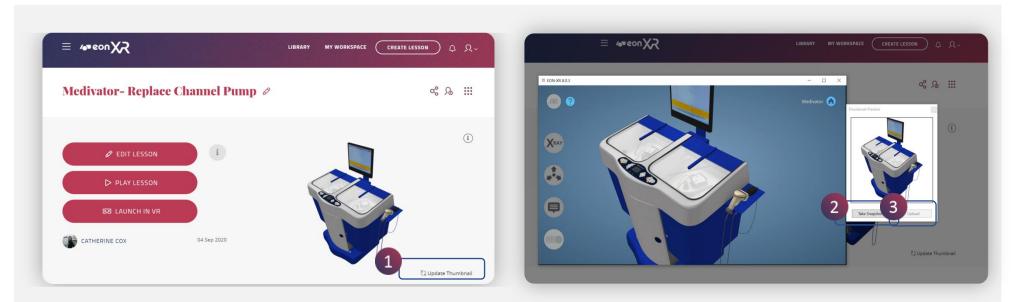

# 15. CAN I UPDATE THE ALREADY EXISTING THUMBNAIL?

You can update the thumbnail by clicking on the Update Thumbnail button.

# Steps to follow:

- 1. Click on the lesson created, just below the thumbnail, there is an option of update thumbnail
- 2. Select the appropriate angle of the thumbnail to be taken and click "Take Screenshot"
- 3. Select Upload the thumbnail .