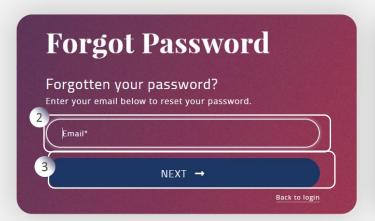

# b. Through Sign-in Page

In the Sign-In page, Click Forgot **Password** 

- Enter your valid email address
- Click "Next", A mail would be sent to the email address with a reset new password link

Once the new password is set, Click Login to access the platform