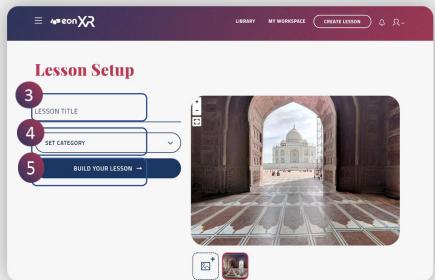

# b. Import 360 Asset:

- 1. Import the 360 image of JPEG/PNG formats
- 2. Click Next
- 3. Add Lesson Title
- 4. Set the category
- 5. Build the lesson