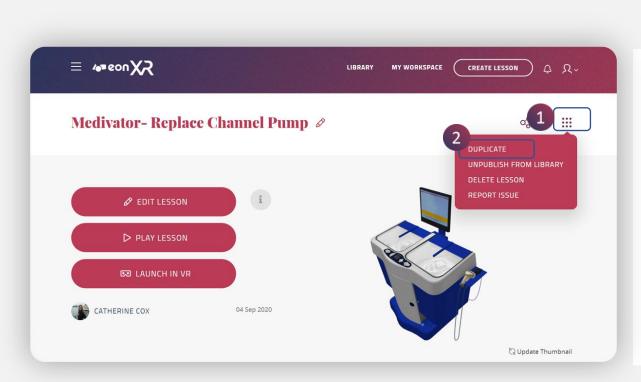

# 13. CAN I MAKE A COPY OF A LESSON/DUPLICATE?

You can duplicate a lesson by the following steps

- Select any Lesson, Click on Bento Menu on the right corner
- 2. From dropdown select the Duplicate option