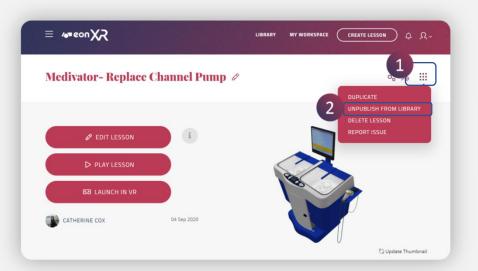

# 7. HOW CAN I PUBLISH/UNPUBLISHED A LESSON?

You can publish/unpublished your lessons in 2 ways.

### **On Lesson Details Page** a.

Steps to Publish/Unpublished a Lesson:

- 1. Select the lesson created, click on the Bento Menu
- 2. Click on Publish/Unpublish Lesson option from the dropdown
- 3. Click "OK" to Publish/Unpublished