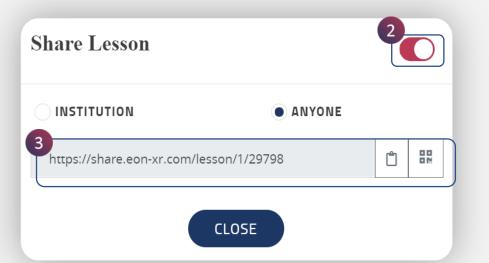

# You can share the Lessons in 2 ways:

a. Through My Workspace

- 1. Go to My Workspace , select My Lesson
- Click on Share icon, If the lesson is published, copy the link directly and share it across

- If the lesson is unpublished, click on toggle button and enable it, share the lesson (Within Institution or Anyone)
- 4. You can share the link with any social media platform i.e. WhatsApp, Facebook, or Gmail etc.

# Steps to share a Lesson:

- Select any Lesson, click on the share button
- Enable the toggle button Copy the link and share it among the people