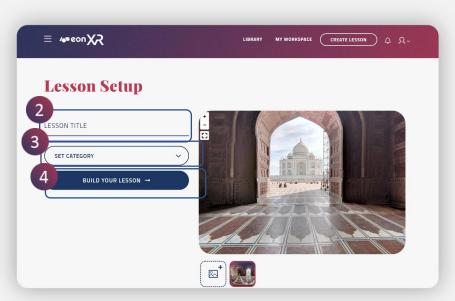

# a. Browse 360 Asset:

- 1. Browse and select one/more than one 360 assets available in the platform and click next,
- 2. Add Lesson Title
- 3. Set the category
- 4. Build the lesson

1 2 3