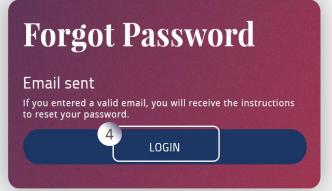

# b. Through Sign-in Page

In the Sign-In page, Click Forgot **Password** 

- Enter your valid email address
- Click "Next", A mail would be sent to the email address with a reset new password link

Once the new password is set, Click Login to access the platform