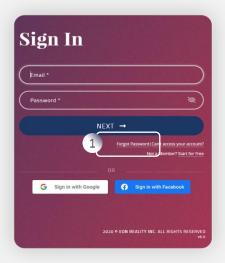

# b. Through Sign-in Page

In the Sign-In page, Click Forgot **Password** 

- Enter your valid email address
- Click "Next", A mail would be sent to the email address with a reset new password link

Once the new password is set, Click Login to access the platform