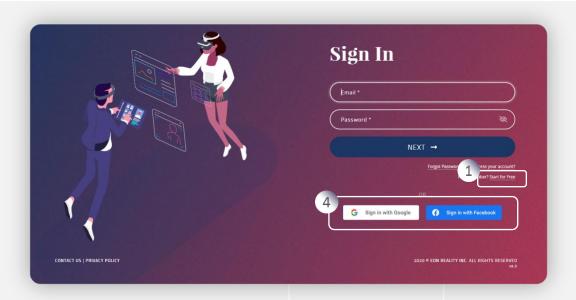

# Use these steps to login to EON XR platform:

EON-XR URL: <a href="https://account.eon-xr.com/Home/IndexV2">https://account.eon-xr.com/Home/IndexV2</a>

- 1. Click on Start for free (Below Forgot Password)
- 2. Complete filling all the details of "Create Account"
- 3. Clicking "NEXT", an email would be sent to the registered user to activate the account
- User can try login through Gmail or Facebook

# b. Through Sign-in Page

In the Sign-In page, Click Forgot **Password** 

- Enter your valid email address
- Click "Next", A mail would be sent to the email address with a reset new password link

Once the new password is set, Click Login to access the platform