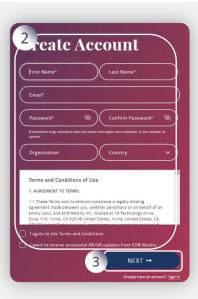

# Use these steps to login to EON XR platform:

EON-XR URL: <a href="https://account.eon-xr.com/Home/IndexV2">https://account.eon-xr.com/Home/IndexV2</a>

- 1. Click on Start for free (Below Forgot Password)
- 2. Complete filling all the details of "Create Account"
- 3. Clicking "NEXT", an email would be sent to the registered user to activate the account
- User can try login through Gmail or Facebook