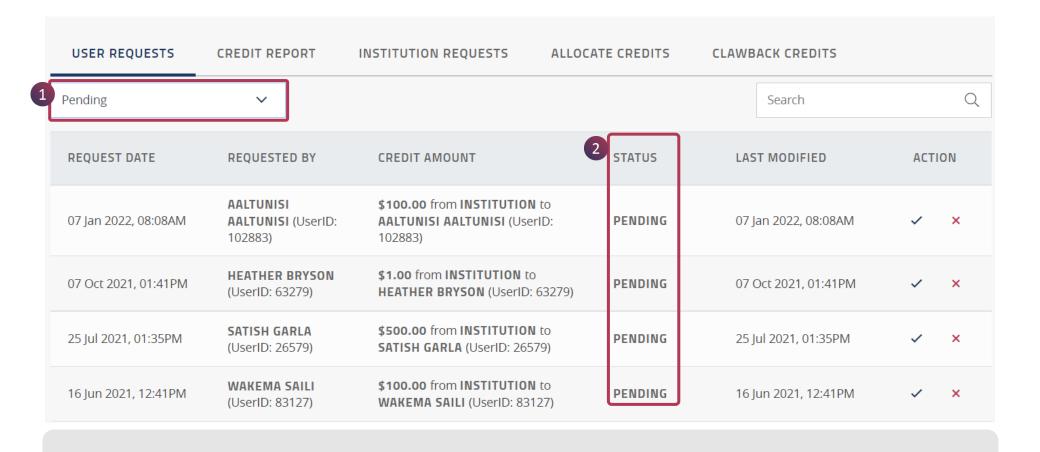

- 1. Under **User Requests**, when you select **Pending** from the dropdown menu, all pending requests will show up with other necessary details.
- 2. These **Pending** requests are awaiting the **LEAD ADMIN** review and need to be **approved** or **rejected** based on validation.