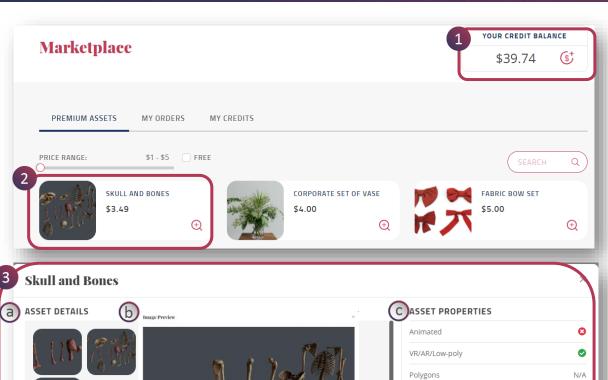

### 1. Paid Premium Assets

These are paid assets and any user from your institute can make a purchase using their Marketplace credits. Users can look for a particular asset by

- a. Setting a price range by dragging the slider
- b. Searching by a keyword

### Marketplace

\$39.74 \$\frac{\s^+}{}

- 1. Under My Orders, you can also check the status of your Marketplace assets, whether they are
  - · Awaiting conversion fee
  - Under review of conversion fee
  - Review alternatives
  - Pending delivery asset ready
- 2. you can find all your past transaction details, including dates, transaction IDs, amount and other details

**STEP 1:** For purchasing an asset from EON-XR Marketplace, first ensure that you have sufficient credit

**STEP 2:** Identify your asset from Marketplace

Step 3: Validate
Asset Details
Image Preview
Asset Properties
Product Description