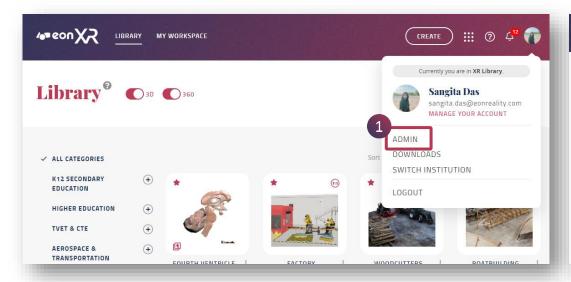

- 1. To access your Lead Admin Privileges in the EON-XR Marketplace, click on the **Profile icon > ADMIN**
- 2. The **ADMIN** page will present you with a MARKETPLACE tab to access its detailed functionalities.