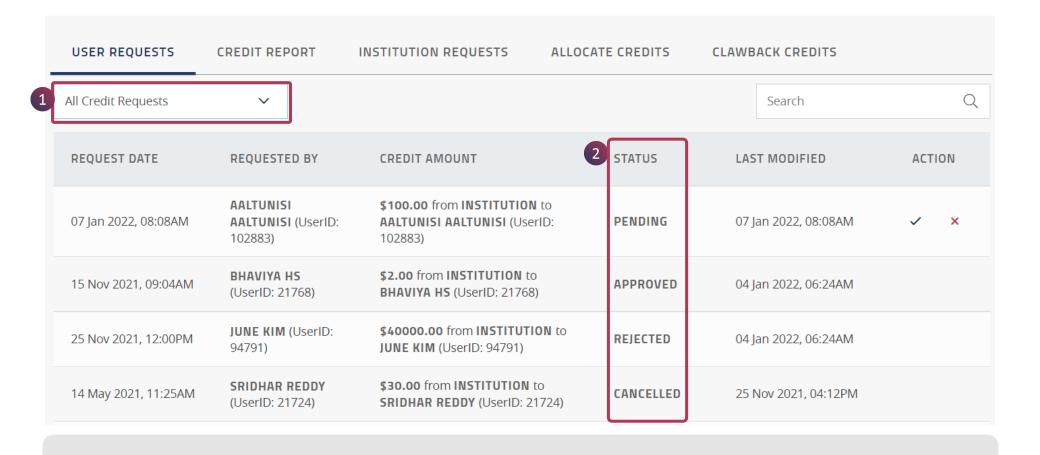

- 1. Under **User Requests**, when you select **All Credit Requests** from the dropdown menu, all request, irrespective of their **Status** will show up with other necessary details.
- 2. You can see PENDING, APPROVED, REJECTED & CANCELLED requests under the **Status** column.