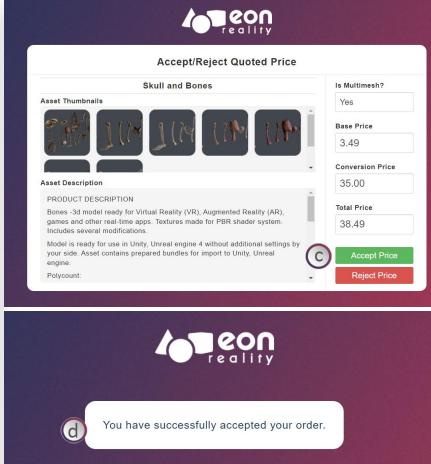

### Step 7:

- a. It may take few hours / days to receive the next mail from support stating that "The conversion fee for your requested asset has been calculated"
- b. Click to "Confirm / Reject Conversion Fee"
- c. Accept Price
- d. Receive notification that "You have successfully accepted your order