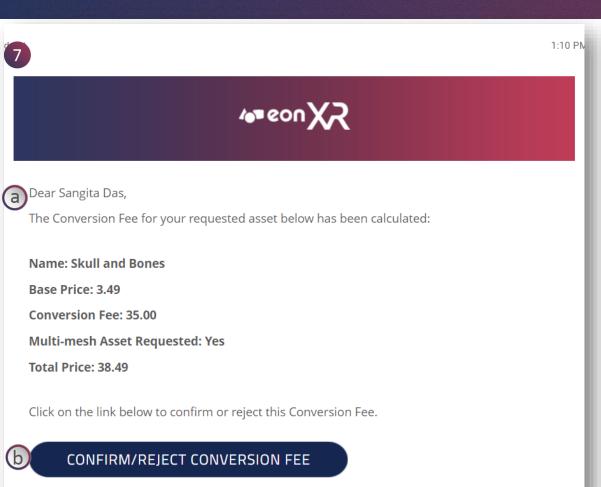

### Step 7:

- a. It may take few hours / days to receive the next mail from support stating that "The conversion fee for your requested asset has been calculated"
- b. Click to "Confirm / Reject Conversion Fee"
- c. Accept Price
- d. Receive notification that "You have successfully accepted your order