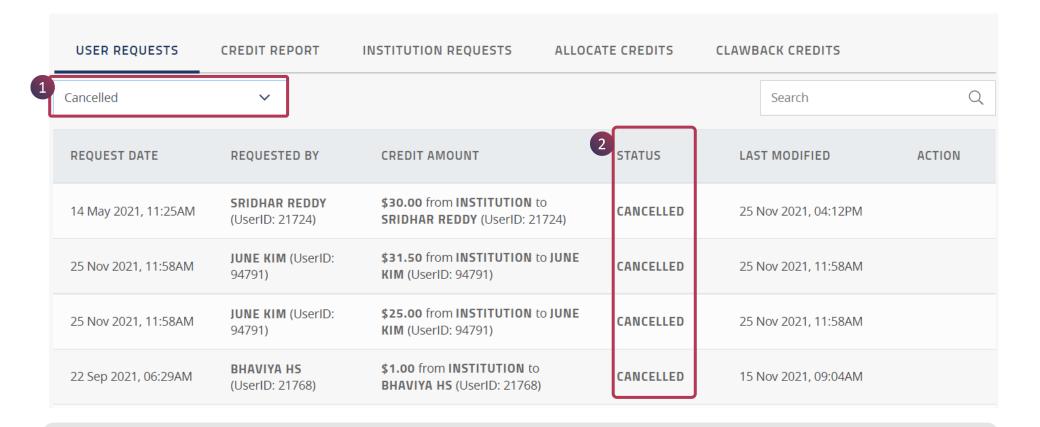

- 1. Under **User Requests**, when you select **Cancelled** from the dropdown menu, all cancelled requests will show up with other necessary details.
- 2. These **Cancelled** requests are cancelled by the **respective users** itself who would have raised it earlier.