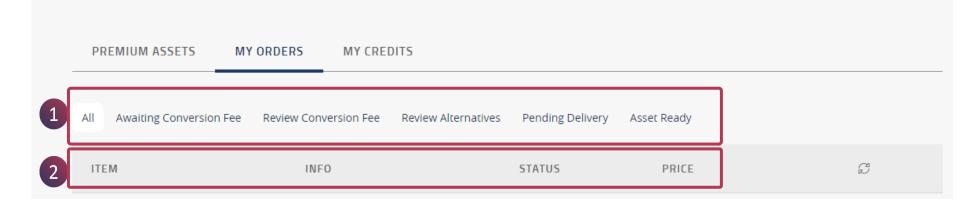

### Marketplace

\$39.74 \$\frac{\s^+}{}

- 1. Under My Orders, you can also check the status of your Marketplace assets, whether they are
  - · Awaiting conversion fee
  - Under review of conversion fee
  - Review alternatives
  - Pending delivery asset ready
- 2. you can find all your past transaction details, including dates, transaction IDs, amount and other details