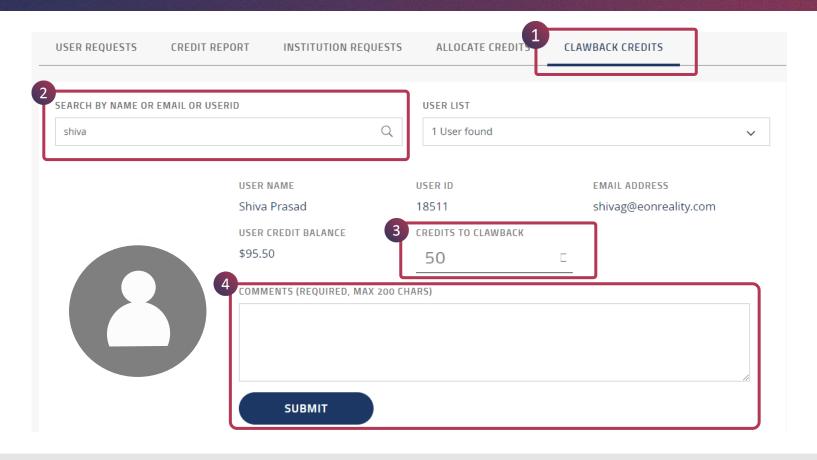

- 1. As a Lead Admin, you can **Clawback / Withdraw Credits** from a particular user in your institute.
- 2. Search by Name or Email or UserID
- 3. Feed in the Amount/Credits to Clawback
- 4. Write a **Comment** (reason for the withdrawal of credits) & **Submit**