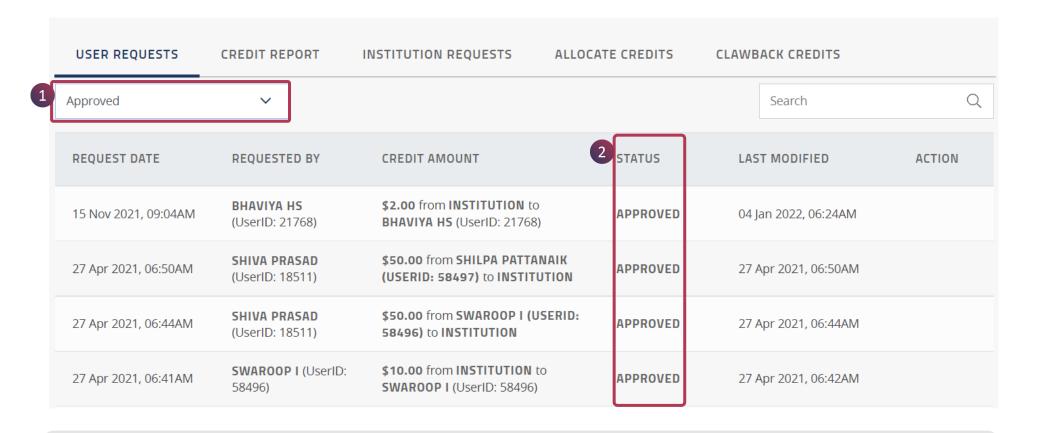

- 1. Under **User Requests**, when you select **Approved** from the dropdown menu, all approved requests will show up with other necessary details.
- 2. These **Approved** requests are validated and granted by the **LEAD ADMIN** of your institute.