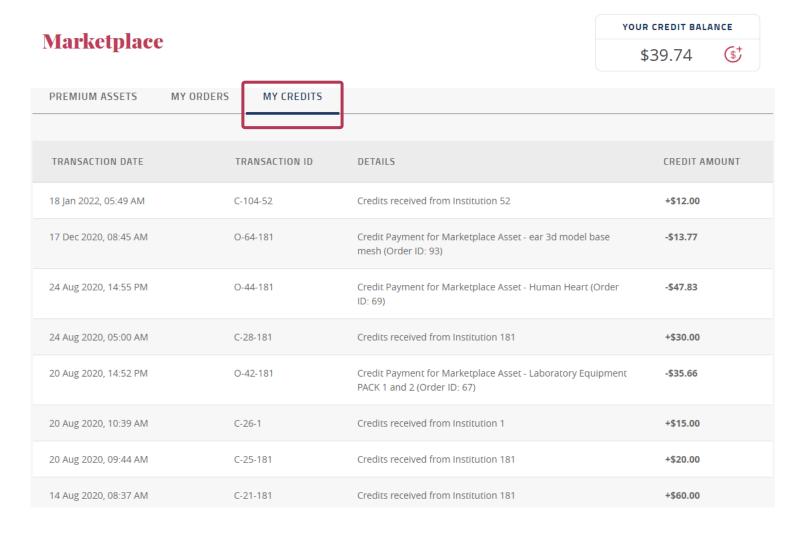

Under My Credits, you can find all your past transaction details, including dates, transaction IDs, amount and other details.

(A)

- 1. Once an institute is formed, the Lead Admin will receive an **Institution Credit Balance** of **\$x.** It's the **Lead Admin** responsibility to **distribute** that amount to the **users** / people in your organization for the sole purpose of purchasing **Marketplace** assets from EON-XR platform.
- 2. To Request for More Credits, click on this button
- 3. Fill in the amount and **Submit Request**