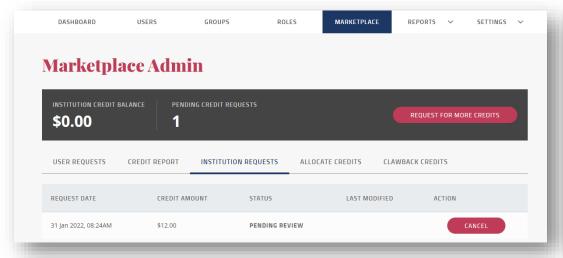

As a **Lead Admin**, you'd receive the **User Requests** from the **Users** of your institution for a certain amount of credit for the sole purpose of **purchasing Marketplace assets**.

- 1. This function allows you to see the different types of requests based on your selection from the dropdown menu:
  - a. All Credit Requests
  - b. Pending
  - c. Approved
  - d. Rejected
  - e. Cancelled
- 2. You can also Search by a Username to check their requests/ approvals etc
- 3. Based on your selection / search, you'd be able to see the request date, requested by, credit amount, status, last modified and the action taken.

- 1. Under **User Requests**, when you select **Pending** from the dropdown menu, all pending requests will show up with other necessary details.
- 2. These **Pending** requests are awaiting the **LEAD ADMIN** review and need to be **approved** or **rejected** based on validation.

 As a Lead Admin of your institute, you can REQUEST FOR MORE CREDITS 2. This goes to License Management Team and the *License Manager* will either approve or reject from *Root Admin. License Manager* will then pass it to *approver* and then they will either approve or reject. Once the credits are approved, it'll come to you (Lead Admin) who can then assign to other users.