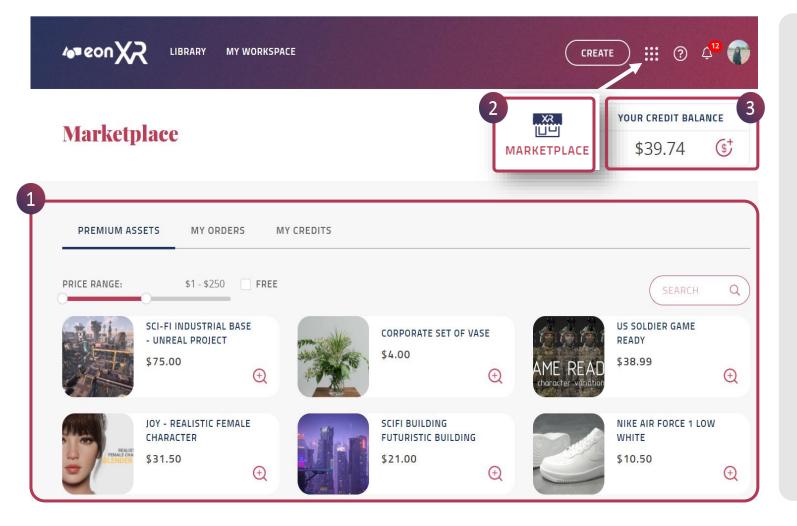

## EON-XR Marketplace User Guide v9.4

- 1. EON-XR Marketplace is an e-commerce platform for buying Premium 3D assets within the EON-XR desktop platform. These 3D assets are fully compatible with EON-XR and once purchased, can readily be used for creating XR experiences.
- 2. Any user from your Institute, can access EON-XR Marketplace assets from this Bento Menu
- For purchasing the marketplace assets, a user must have sufficient Credit
  Balance allocated by the Lead Admin of their institute.

### 1. Paid Premium Assets

These are paid assets and any user from your institute can make a purchase using their Marketplace credits. Users can look for a particular asset by

- a. Setting a price range by dragging the slider
- b. Searching by a keyword

### Marketplace

\$39.74 \$\frac{\s^+}{}

- 1. Under My Orders, you can also check the status of your Marketplace assets, whether they are
  - · Awaiting conversion fee
  - Under review of conversion fee
  - Review alternatives
  - Pending delivery asset ready
- 2. you can find all your past transaction details, including dates, transaction IDs, amount and other details

Under My Credits, you can find all your past transaction details, including dates, transaction IDs, amount and other details.

(A)

- 1. Once an institute is formed, the Lead Admin will receive an **Institution Credit Balance** of **\$x.** It's the **Lead Admin** responsibility to **distribute** that amount to the **users** / people in your organization for the sole purpose of purchasing **Marketplace** assets from EON-XR platform.
- 2. To Request for More Credits, click on this button
- 3. Fill in the amount and **Submit Request**