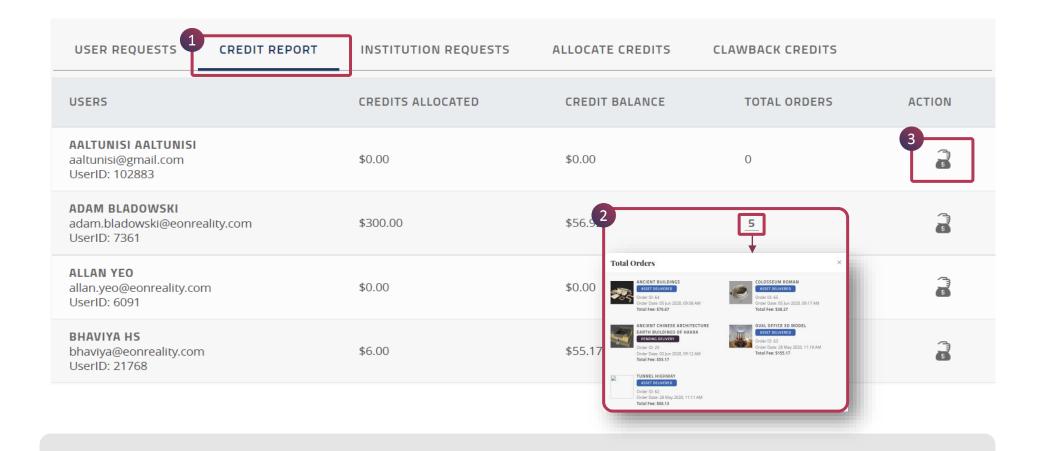

- 1. Under **Credit Report**, the **Lead Admin** can find the detailed history of **Credits Allocated** to a particular user / all users.
- 2. In this page, the Lead Admin can also check the **Total Orders** details for a particular user.
- 3. Additionally, the lead Admin can **allocate more credits** to a particular user using this function.