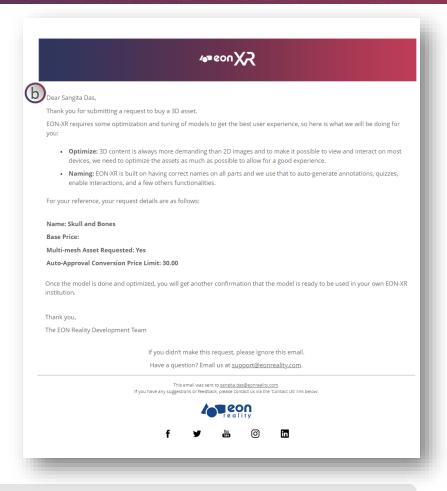

### Step 7:

- a. It may take few hours / days to receive the next mail from support stating that "The conversion fee for your requested asset has been calculated"
- b. Click to "Confirm / Reject Conversion Fee"
- c. Accept Price
- d. Receive notification that "You have successfully accepted your order

1:1

**Step 8:** You'd receive another mail from EON team stating that "The asset you have purchased have been converted to a format you can use on EON-XR"

**Step 9:** Go to your EON-XR Institute > My Workspace > Assets to find your newly purchased asset.