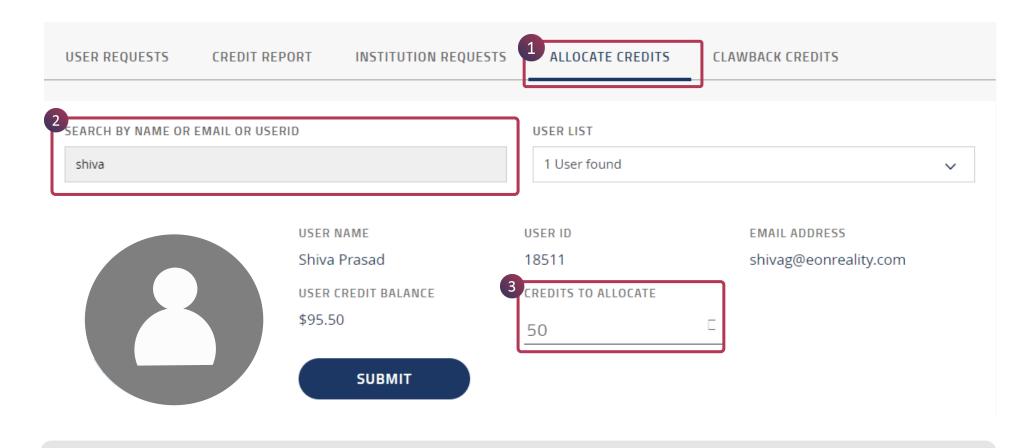

\* These are internal roles of EON Reality License Management Team

- 1. As a Lead Admin, you can **Allocate Credits** to a particular user in your institute.
- 2. Search by Name or Email or UserID
- 3. Feed in the Amount/Credits to Allocate
- 4. Submit