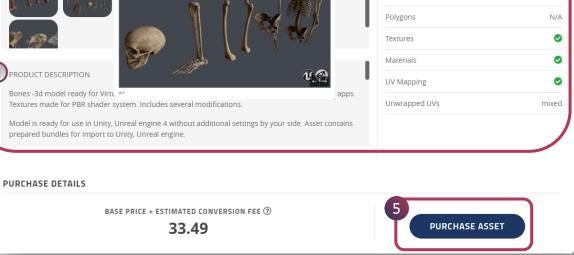

**STEP 1:** For purchasing an asset from EON-XR Marketplace, first ensure that you have sufficient credit

**STEP 2:** Identify your asset from Marketplace

Step 3: Validate
Asset Details
Image Preview
Asset Properties
Product Description

Step 4: Request for MultiMesh

**Step 5:** Purchase Asset