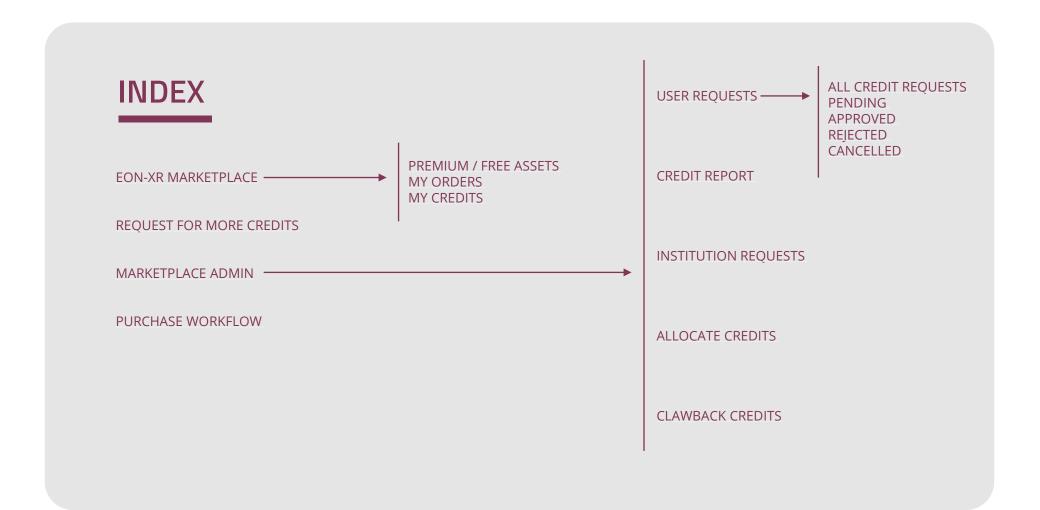

# EON-XR Marketplace v9.4 User Guide ▶

## EON-XR Marketplace User Guide v9.4

- 1. EON-XR Marketplace is an e-commerce platform for buying Premium 3D assets within the EON-XR desktop platform. These 3D assets are fully compatible with EON-XR and once purchased, can readily be used for creating XR experiences.
- 2. Any user from your Institute, can access EON-XR Marketplace assets from this Bento Menu
- For purchasing the marketplace assets, a user must have sufficient Credit
  Balance allocated by the Lead Admin of their institute.

### In **EON-XR Marketplace**, you would find two types of assets