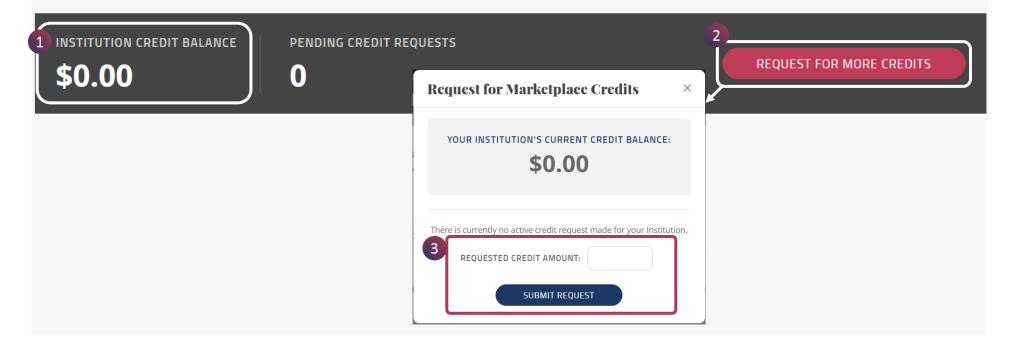

Under My Credits, you can find all your past transaction details, including dates, transaction IDs, amount and other details.

(A)

- 1. Once an institute is formed, the Lead Admin will receive an **Institution Credit Balance** of **\$x.** It's the **Lead Admin** responsibility to **distribute** that amount to the **users** / people in your organization for the sole purpose of purchasing **Marketplace** assets from EON-XR platform.
- 2. To Request for More Credits, click on this button
- 3. Fill in the amount and **Submit Request**