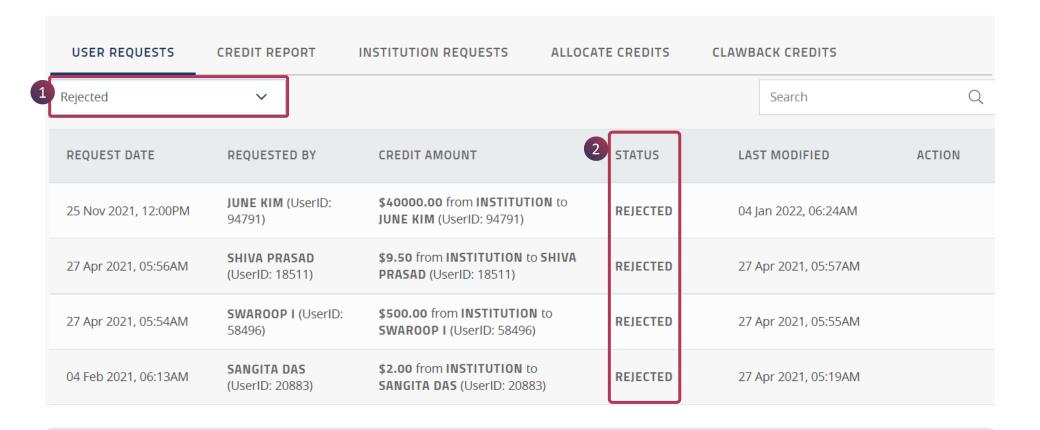

- 1. Under **User Requests**, when you select **Rejected** from the dropdown menu, all rejected requests will show up with other necessary details.
- 2. These **Rejected** requests are validated and disproved by the **LEAD ADMIN** of your institute