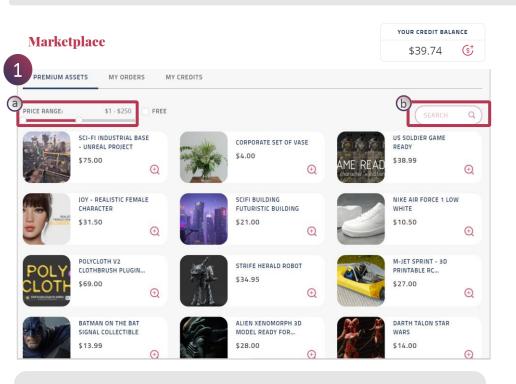

### 1. Paid Premium Assets

These are paid assets and any user from your institute can make a purchase using their Marketplace credits. Users can look for a particular asset by

- a. Setting a price range by dragging the slider
- b. Searching by a keyword