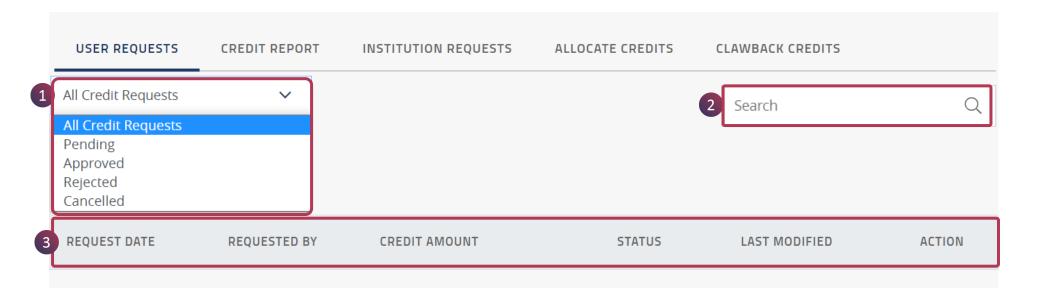

As a **Lead Admin**, you'd receive the **User Requests** from the **Users** of your institution for a certain amount of credit for the sole purpose of **purchasing Marketplace assets**.

- 1. This function allows you to see the different types of requests based on your selection from the dropdown menu:
  - a. All Credit Requests
  - b. Pending
  - c. Approved
  - d. Rejected
  - e. Cancelled
- 2. You can also Search by a Username to check their requests/ approvals etc
- 3. Based on your selection / search, you'd be able to see the request date, requested by, credit amount, status, last modified and the action taken.