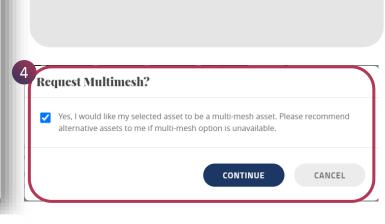

EON Reality License Management Team





- 1. As a Lead Admin, you can **Allocate Credits** to a particular user in your institute.
- 2. Search by Name or Email or UserID
- 3. Feed in the Amount/Credits to Allocate
- 4. Submit





- 1. As a Lead Admin, you can **Clawback / Withdraw Credits** from a particular user in your institute.
- 2. Search by Name or Email or UserID
- 3. Feed in the Amount/Credits to Clawback
- 4. Write a **Comment** (reason for the withdrawal of credits) & **Submit**





**STEP 1:** For purchasing an asset from EON-XR Marketplace, first ensure that you have sufficient credit

**STEP 2:** Identify your asset from Marketplace

Step 3: Validate
Asset Details
Image Preview
Asset Properties
Product Description

Step 4: Request for MultiMesh

**Step 5:** Purchase Asset











### Step 6:

- a. Once Purchase is completed, go to MY ORDERS to check the status.
- b. Simultaneously you'd receive a mail in your designated inbox from EON Reality Support team stating that your purchase has been initiated.







### Step 7:

- a. It may take few hours / days to receive the next mail from support stating that "The conversion fee for your requested asset has been calculated"
- b. Click to "Confirm / Reject Conversion Fee"
- c. Accept Price
- d. Receive notification that "You have successfully accepted your order



1:1



**Step 8:** You'd receive another mail from EON team stating that "The asset you have purchased have been converted to a format you can use on EON-XR"

**Step 9:** Go to your EON-XR Institute > My Workspace > Assets to find your newly purchase