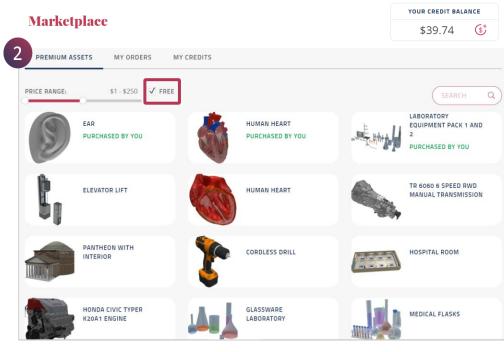

NOTE: Once purchased by any user across any XR institute, the asset will be available for all users across all XR institutes in the FREE category of Premium assets.

#### 2. Free Premium Assets

These are assets which are earlier purchased by you or any other user from any XR institute.