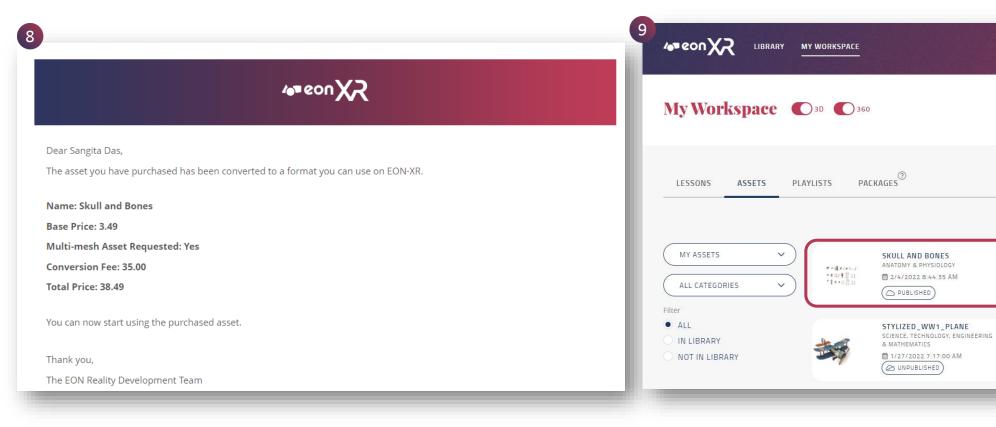

1:1

**Step 8:** You'd receive another mail from EON team stating that "The asset you have purchased have been converted to a format you can use on EON-XR"

**Step 9:** Go to your EON-XR Institute > My Workspace > Assets to find your newly purchased asset.