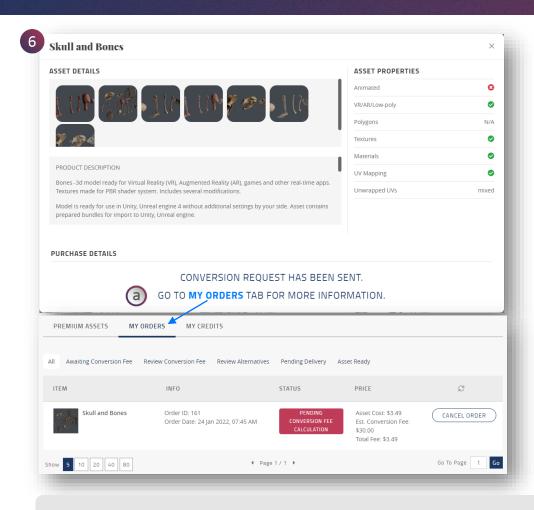

### Step 6:

- a. Once Purchase is completed, go to MY ORDERS to check the status.
- b. Simultaneously you'd receive a mail in your designated inbox from EON Reality Support team stating that your purchase has been initiated.

### Step 7:

- a. It may take few hours / days to receive the next mail from support stating that "The conversion fee for your requested asset has been calculated"
- b. Click to "Confirm / Reject Conversion Fee"
- c. Accept Price
- d. Receive notification that "You have successfully accepted your order